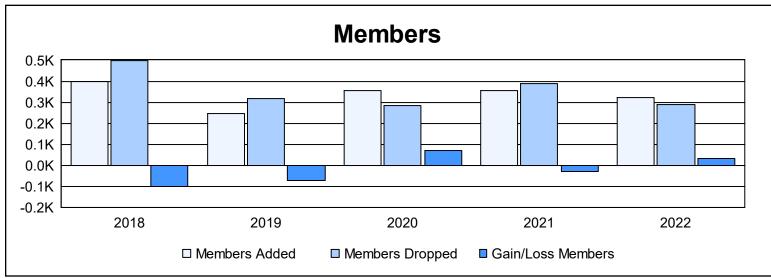

District 300 E1 As of June 2022 Cumulative

| Year      | New<br>Clubs | Dropped<br>Clubs | Gain/<br>Loss<br>Clubs | New<br>Members | Charter<br>Members | Reinstate<br>Members | Transfer<br>Members | Total<br>Member<br>Added | Total<br>Members<br>Dropped | Gain/<br>Loss<br>Members |
|-----------|--------------|------------------|------------------------|----------------|--------------------|----------------------|---------------------|--------------------------|-----------------------------|--------------------------|
| 2017-2018 | 0            | 1                | -1                     | 350            | 7                  | 23                   | 16                  | 396                      | 497                         | -101                     |
| 2018-2019 | 0            | 0                | 0                      | 212            | 1                  | 24                   | 9                   | 246                      | 319                         | -73                      |
| 2019-2020 | 1            | 0                | 1                      | 285            | 33                 | 25                   | 12                  | 355                      | 285                         | 70                       |
| 2020-2021 | 0            | 0                | 0                      | 331            | 2                  | 15                   | 8                   | 356                      | 386                         | -30                      |
| 2021-2022 | 1            | 0                | 1                      | 249            | 44                 | 24                   | 6                   | 323                      | 289                         | 34                       |
| Average   | 0            | 0                | 0                      | 285            | 17                 | 22                   | 10                  | 335                      | 355                         | -20                      |